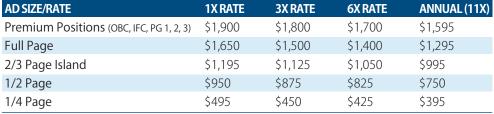

Double-page & Centerspread rates upon request. Custom ad packages available. 3x, 6x and 11x rates apply exclusively to consecutive monthly placements. Advertising is payable in advance and due 10 days prior to publication date. 6% discount allowed for prepayment in full of 6x & 11x ad insertion agreements.